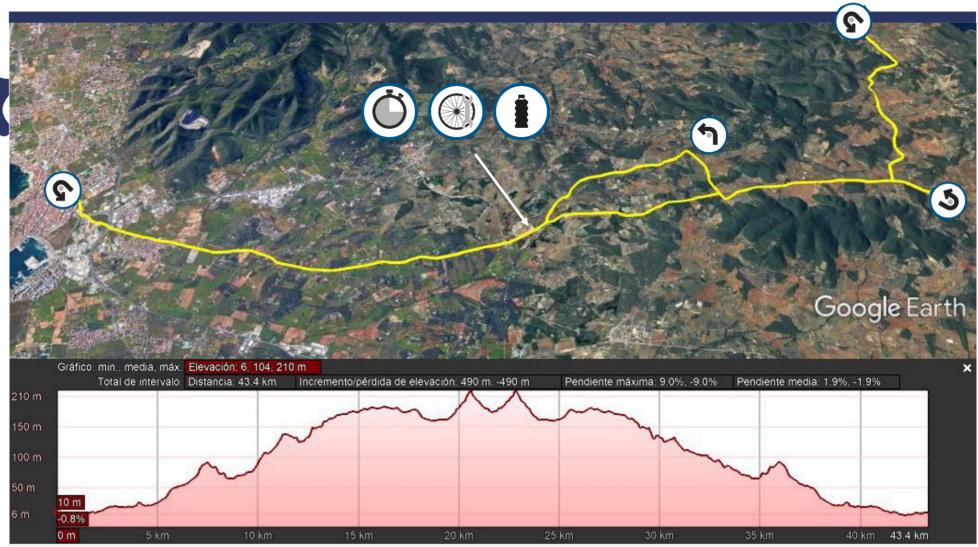

@lbizaMultisport2018

#### General





# **Swim**

1 lap x 1900 m.



@lbizaMultisport2018 @ISport2018







# **Transition 1**











# Start of the bike

1 lap x 2,2 km











@lbizaMultisport2018

# **Bike**

2 laps x 41,2 km





# Lap of the bike







# **Services**



@lbizaMultisport2018





#### **Aid Station**











Water in 33 cl

**Iso Powerade in** a 500 ml bike bottle

**Gold Nutrition** Gel

**Gold Nutrition** Bar

Banana









# End of the bike

1 lap x 2,2 km











@lbizaMultisport2018

#### **End of the Bike**





# **After Finishing**

- Go to the Transition Area and pick up your Street Wear bag
- Take the shuttle from T1 to the Finish Venue
- Cross the Finish Line, and pick up your Finisher Medal, Finisher Hood, and go to the recovery area and enjoy the event!