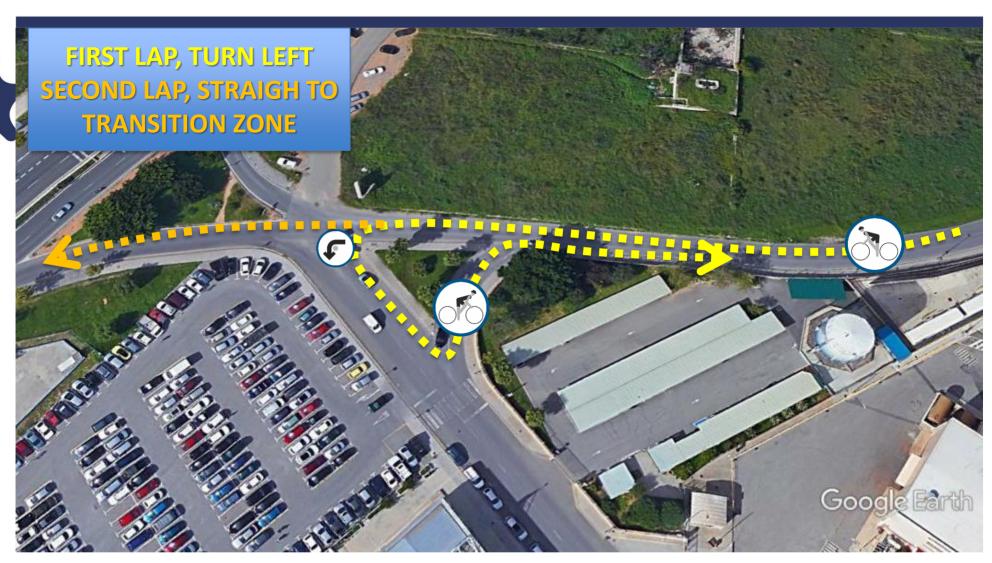

@lbizaMultisport2018

#### General





# **Swim**

1 lap x 1900 m.



@lbizaMultisport2018 @ISport2018







# **Transition 1**











# Start of the bike

1 lap x 2,2 km











@lbizaMultisport2018

# **Bike**

2 laps x 41,2 km





# Lap of the bike







# **Services**



@lbizaMultisport2018





#### **Aid Station**











Water in 33 cl

**Iso Powerade in** a 500 ml bike bottle

**Gold Nutrition** Gel

**Gold Nutrition** Bar

Banana









# End of the bike

1 lap x 2,2 km











@lbizaMultisport2018

#### **End of the Bike**





# **After Finishing**

- Go to the Transition Area and pick up your Street Wear bag
- Take the shuttle from T1 to the Finish Venue
- Cross the Finish Line, and pick up your Finisher Medal, Finisher Hood, and go to the recovery area and enjoy the event!