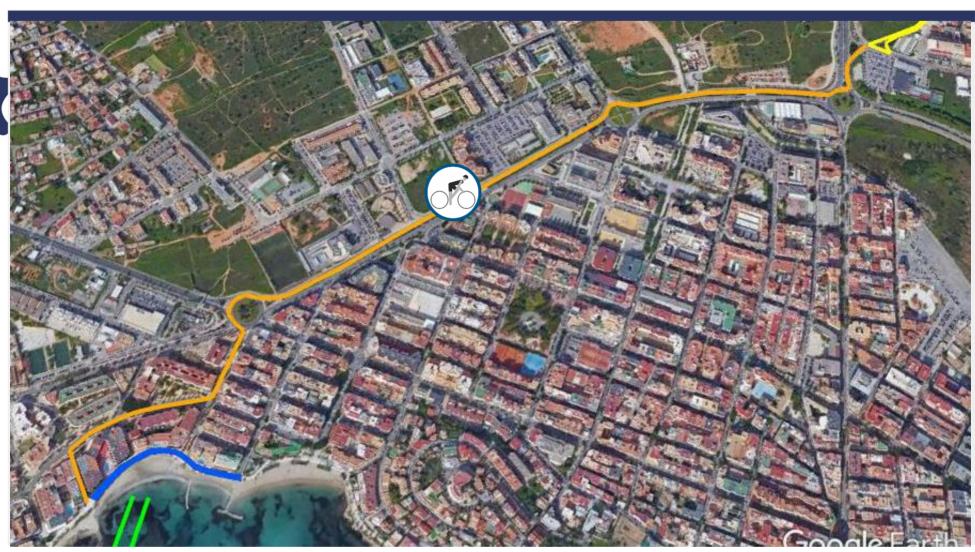

@lbizaMultisport2018

#### General





# **Swim**

1 lap x 1900 m.



@lbizaMultisport2018 @ISport2018







# **Transition 1**











# Start of the bike

1 lap x 2,2 km











@lbizaMultisport2018

# **Bike**

2 laps x 41,2 km





# Lap of the bike







# **Services**



@lbizaMultisport2018





#### **Aid Station**











Water in 33 cl

**Iso Powerade in** a 500 ml bike bottle

**Gold Nutrition** Gel

**Gold Nutrition** Bar

Banana









# End of the bike

1 lap x 2,2 km











@lbizaMultisport2018

#### **End of the Bike**





# **After Finishing**

- Go to the Transition Area and pick up your Street Wear bag
- Take the shuttle from T1 to the Finish Venue
- Cross the Finish Line, and pick up your Finisher Medal, Finisher Hood, and go to the recovery area and enjoy the event!