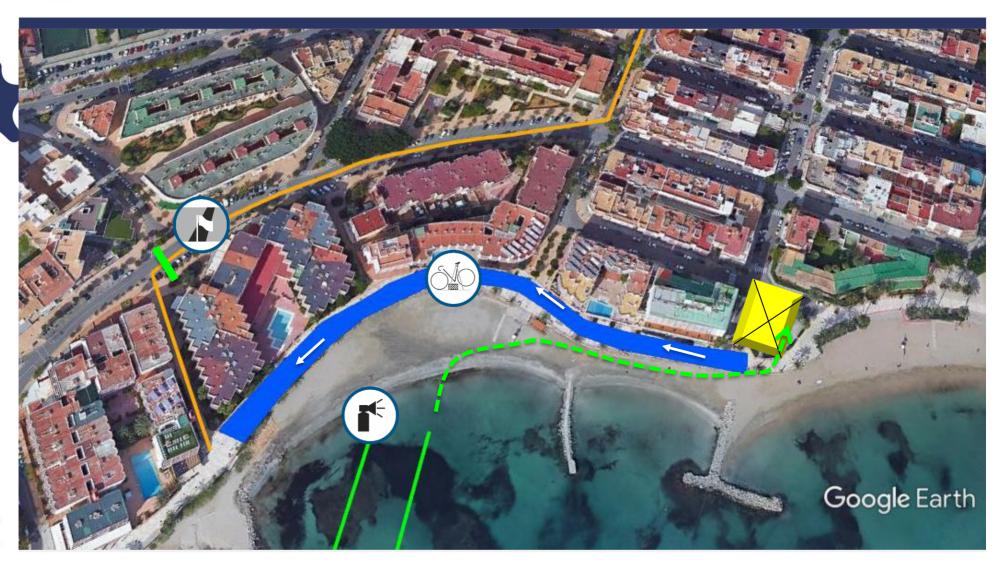

# **Swim**

1 lap x 1900 m.

@lbizaMultisport2018 @ISport2018

# **Transition 1**

# Start of the bike

1 lap x 2,2 km

@lbizaMultisport2018