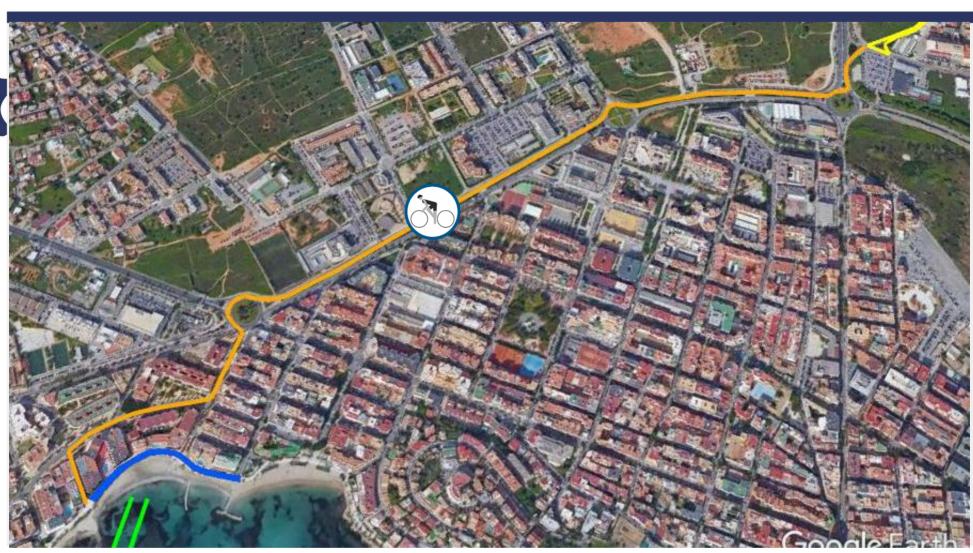

# Start of the bike

1 lap x 2,2 km

@lbizaMultisport2018

# **Bike**

2 laps x 41,2 km

# Lap of the bike

# End of the bike

1 lap x 2,2 km

@lbizaMultisport2018