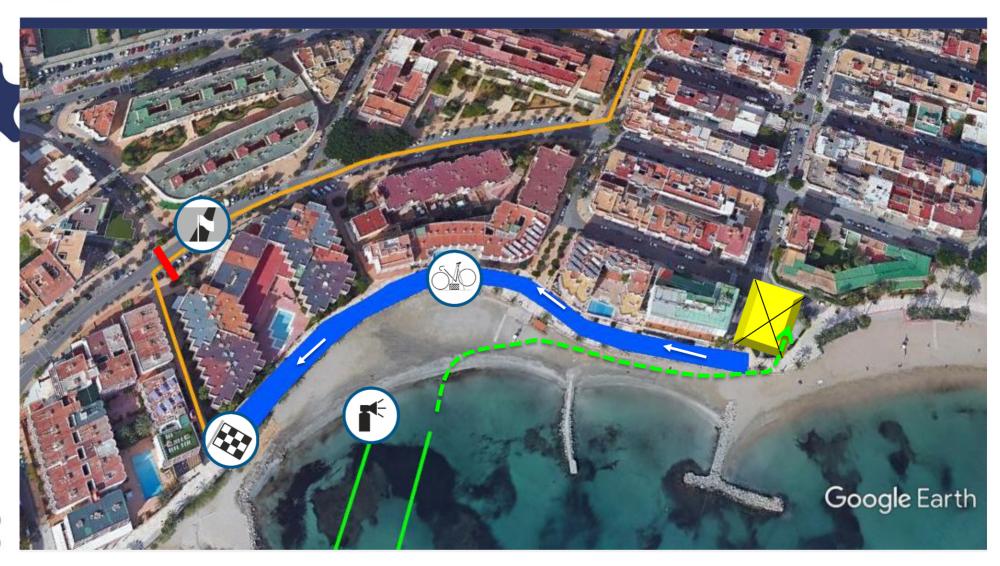

# **Swim**

1 lap x 1900 m.

@lbizaMultisport2018 @ISport2018

# **Transition 1**

# Start of the bike

1 lap x 2,2 km

@lbizaMultisport2018