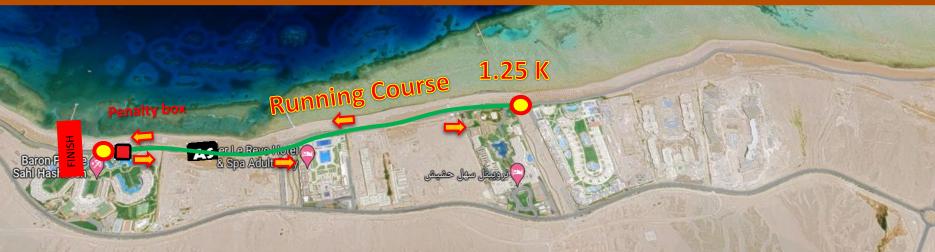

Sahl Hasheesh 13 : 15 October 2023



## Sprint Duathlon Run 1 Laps 5 K







































Sahl Hasheesh 13 : 15 October 2023



# Sprint Duathlon Run 1 Laps 2.5 K









Sahl Hasheesh 13 : 15 October 2023

### **Duathlon Sprint - Event Schedule**

| FRIDAY 13 OCTOBER                                   |               |
|-----------------------------------------------------|---------------|
| Bike Familiarization                                | 15:30- 16:00  |
| Run Familiarization                                 | 16:00 - 16:30 |
| Registration                                        | 16:30-17:00   |
| Race Pack Collection                                | 16:30-17:00   |
| Athlete Briefing                                    | 17:00 - 17:30 |
| SATURDAY 14 OCTOBER                                 |               |
| Athletes Lounge Open & Bike Check for Men           | 12:00 - 12:50 |
| Transition Zone Open