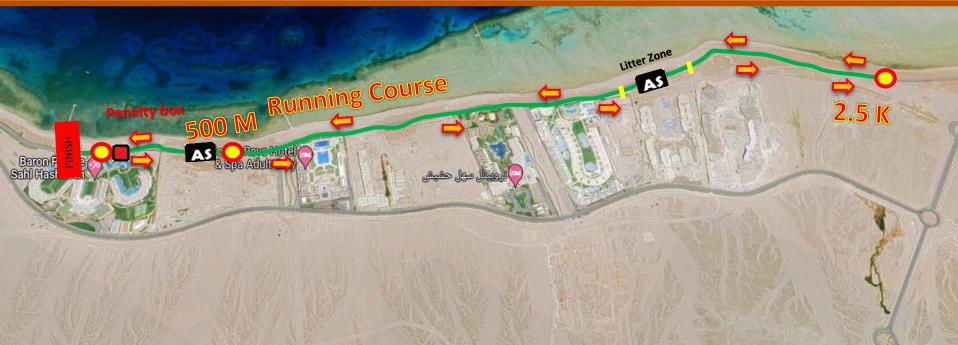

Sahl Hasheesh 13 : 15 October 2023



## Sprint Duathlon Run 1 Laps 5 K







































Sahl Hasheesh 13 : 15 October 2023



# Sprint Duathlon Run 1 Laps 2.5 K









Sahl Hasheesh 13 : 15 October 2023

### **Duathlon Sprint - Event Schedule**

| FRIDAY 13 OCTOBER                                   |               |
|-----------------------------------------------------|---------------|
| Bike Familiarization                                | 15:30- 16:00  |
| Run Familiarization                                 | 16:00 - 16:30 |
| Registration                                        | 16:30-17:00   |
| Race Pack Collection                                | 16:30-17:00   |
| Athlete Briefing                                    | 17:00 - 17:30 |
| SATURDAY 14 OCTOBER                                 |