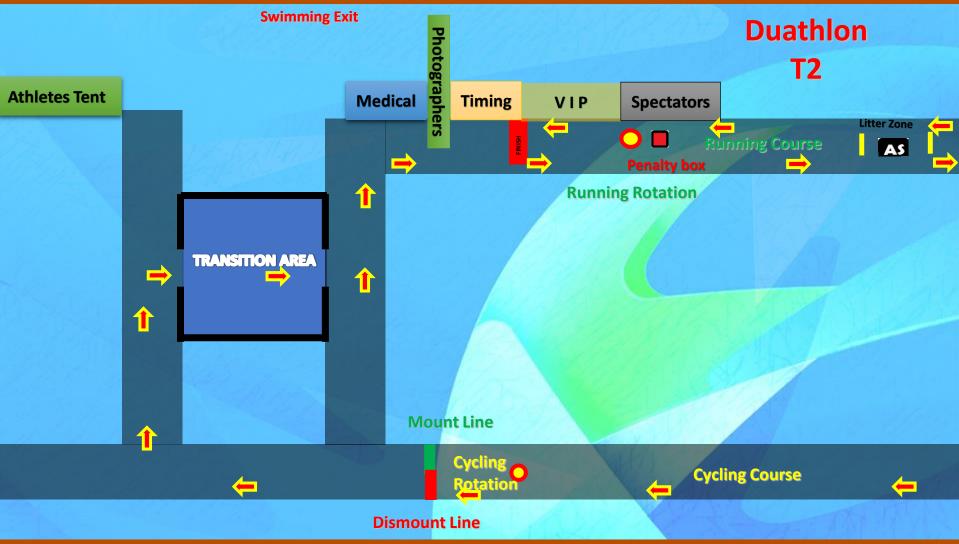

Sahl Hasheesh 13 : 15 October 2023



## Sprint Duathlon Run 1 Laps 5 K







































Sahl Hasheesh 13 : 15 October 2023



# Sprint Duathlon Run 1 Laps 2.5 K









Sahl Hasheesh 13 : 15 October 2023

### **Duathlon Sprint - Event Schedule**

| FRIDAY 13 OCTOBER                                   |               |
|-----------------------------------------------------|---------------|
| Bike Familiarization                                | 15:30- 16:00  |
| Run Familiarization                                 | 16:00 - 16:30 |
| Registration                                        | 16:30-17:00   |
| Race Pack Collection                                | 16:30-17:00   |
| Athlete Briefing                                    | 17:00 - 17:30 |
| SATURDAY 14 OCTOBER                                 |               |
| Athletes Lounge Open & Bike Check for Men