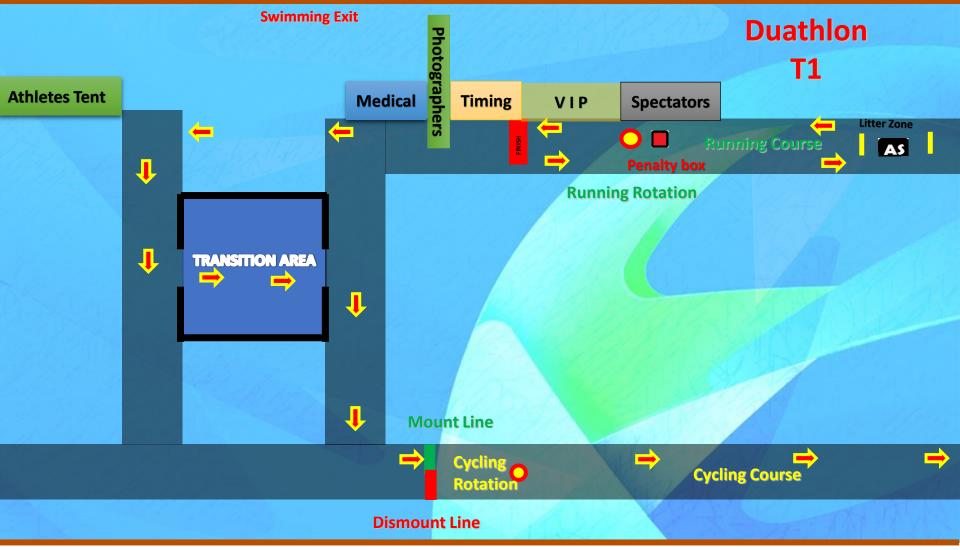

Sahl Hasheesh 13 : 15 October 2023



## Sprint Duathlon Run 1 Laps 5 K







































Sahl Hasheesh 13 : 15 October 2023



# Sprint Duathlon Run 1 Laps 2.5 K









Sahl Hasheesh 13 : 15 October 2023

### **Duathlon Sprint - Event Schedule**

| FRIDAY 13 OCTOBER                                   |               |
|-----------------------------------------------------|---------------|
| Bike Familiarization                                | 15:30- 16:00  |
| Run Familiarization                                 | 16:00 - 16:30 |
| Registration                                        | 16:30-17:00   |
| Race Pack Collection                                | 16:30-17:00   |
| Athlete Briefing                                    | 17:00 - 17:30 |
| SATURDAY 14 OCTOBER                                 |               |
| Athletes Lounge Open & Bike Chec