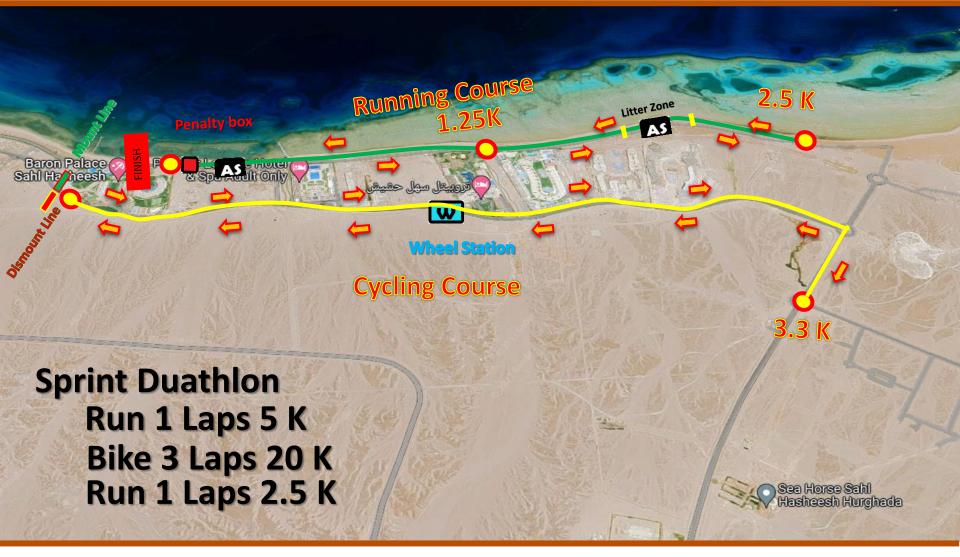

Sahl Hasheesh 13 : 15 October 2023



## Sprint Duathlon Run 1 Laps 5 K







































Sahl Hasheesh 13 : 15 October 2023



# Sprint Duathlon Run 1 Laps 2.5 K









Sahl Hasheesh 13 : 15 October 2023

### **Duathlon Sprint - Event Schedule**

| FRIDAY 13 OCTOBER                                   |               |
|-----------------------------------------------------|---------------|
| Bike Familiarization                                | 15:30- 16:00  |
| Run Familiarization                                 | 16:00 - 16:30 |
| Registration                                        | 16:30-17:00   |
| Race Pack Collection                                | 16:30-17:00   |
| Athlete Briefing                                    | 17:00 - 17:30 |
| SATURDAY 14 O