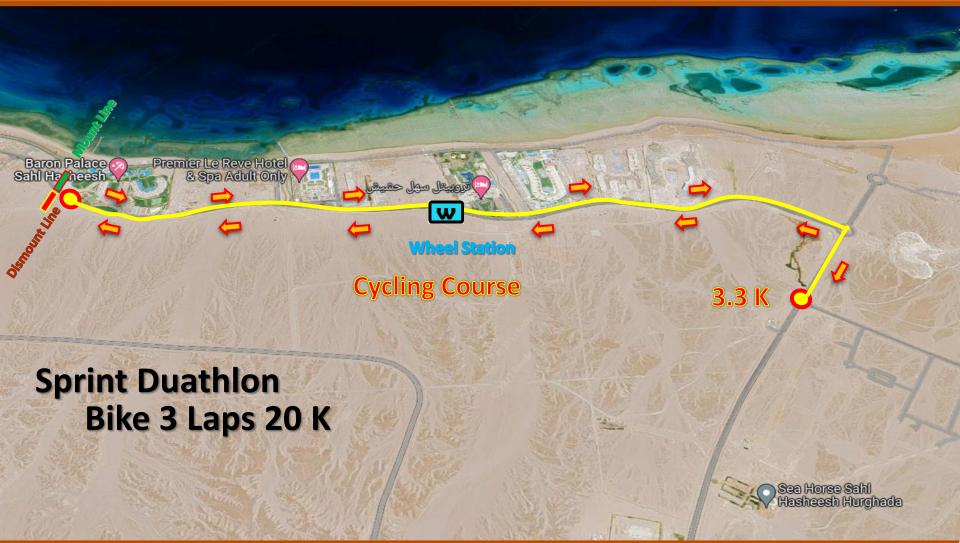

Sahl Hasheesh 13 : 15 October 2023



## Sprint Duathlon Run 1 Laps 5 K







































Sahl Hasheesh 13 : 15 October 2023



# Sprint Duathlon Run 1 Laps 2.5 K









Sahl Hasheesh 13 : 15 October 2023

### **Duathlon Sprint - Event Schedule**

| FRIDAY 13 OCTOBER                                   |               |
|-----------------------------------------------------|---------------|
| Bike Familiarization                                | 15:30- 16:00  |
| Run Familiarization                                 | 16:00 - 16:30 |
| Registration                                        | 16:30-17:00   |
| Race Pack Collection                                | 16:30-17:00   |
| Athlete Briefing                                    | 17:00 - 17:30 |
| SATURDAY 14 OCTOBER                                 |               |
| Athletes Lounge Open & Bike Check for Men