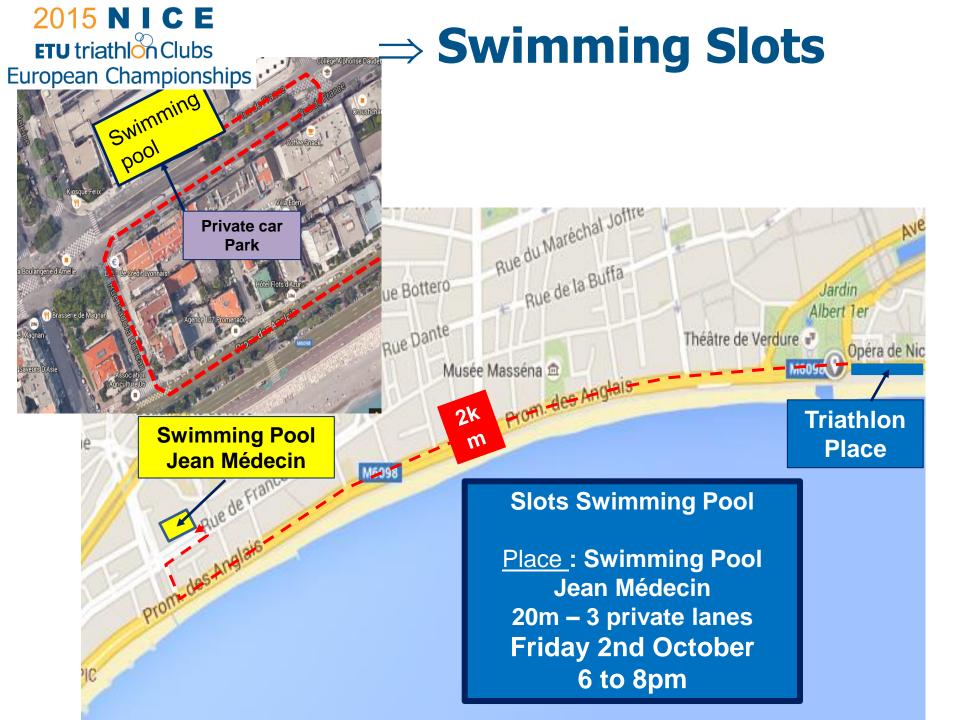

## $\Rightarrow$ Useful Information

1. Language:

English will be the Official Competition Language French is the native country Language.

- 2. Population: 500 000 inhabitants, metropolitan area included.
- 3. Currency: €uros
- 4. Time: French Time = GTM + 2
- 5. Water:
  - Tap Water is appropriate to drink
  - Water swimming about
- 6. Temperature:
  - 22°C air temperature average in October
  - 20,5°C temperature average sea in October
- 7. Hospital :
  - Centre Hospitalier Universitaire PASTEUR
    30 voie Romaine NICE
  - In case of Emergency, please call number 15
- 8. Telephone :
  - French country code 0033...