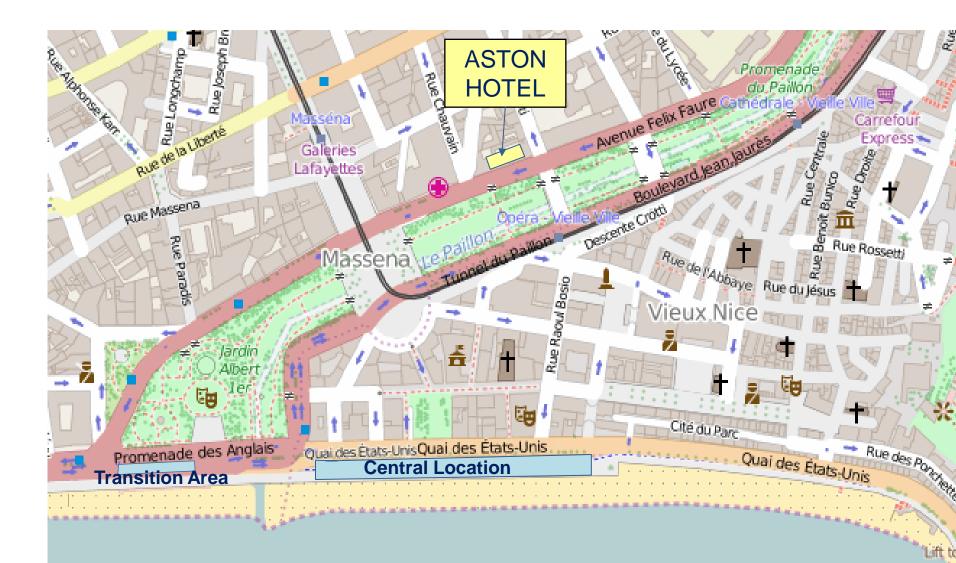

# $\begin{array}{c} 2015 \text{ NICE} \\ \text{ETU triathloh Clubs} \\ \text{European Championships} \end{array} \Longrightarrow \begin{array}{c} \text{Package Distribution} \\ \Rightarrow \text{Race briefing} \end{array}$