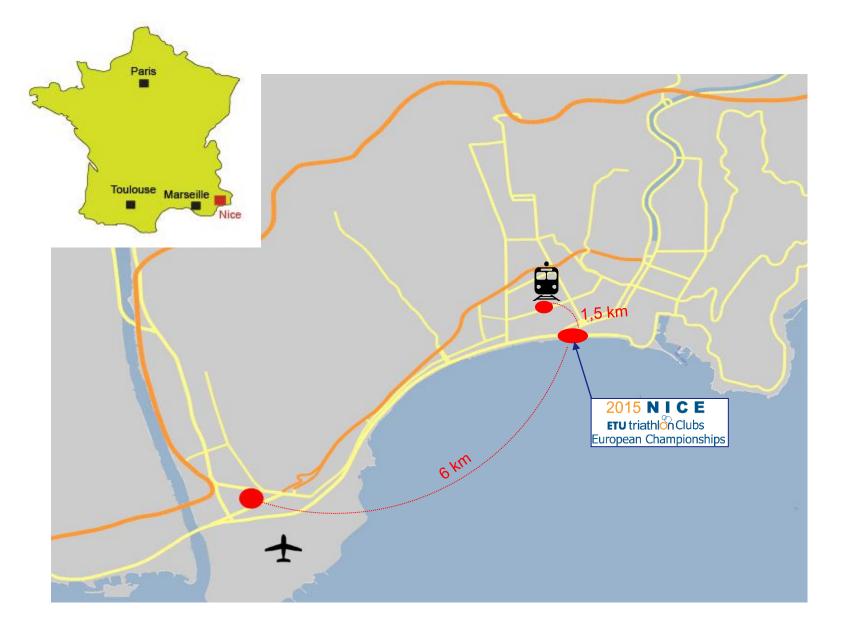

## $\Rightarrow$ Key Contacts

Event Organiser: F.F.TRI. / Triathlon Evènements <u>contact@triathlon-evenements.com</u> - Tel 33.1.49.46.13.50