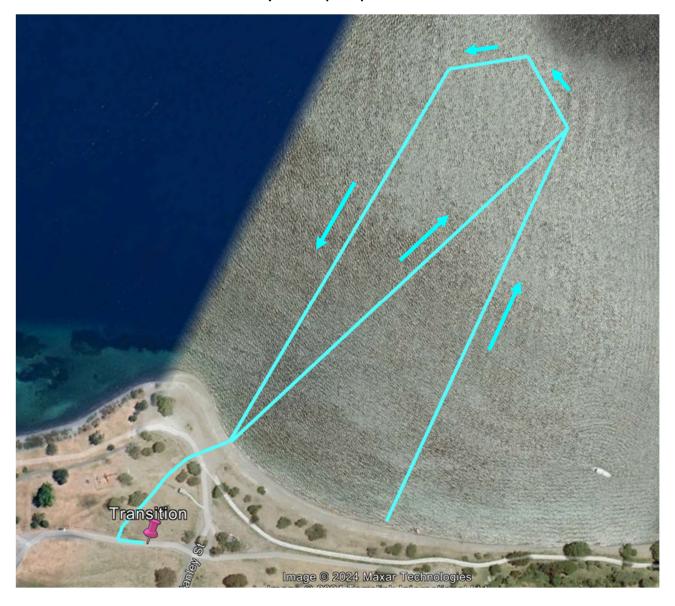

## Venue



Swim Course – 300m to the first turn buoy – 750m per lap.



## Cycle Course – 8 laps (Plus start and finish)



Head out of transition and up the hill onto Wharewaka Road, left into Kohatu Parade, left into Pokaka Cres, left into Heeni, left into Wharewaka and down hill, veer left to follow road around reserve (Caution at the bottom of this hill for off camber left turn) return back up the hill, right onto Heeni St, left onto Teti, left onto Kohatu Pde and back onto Wharewaka Road.

Left into Logan Ave, follow Logan Ave until it intersects with Wharewaka Rd – turn RIGHT here and then complete a further 7 laps.

On the final lap turn left at this intersection and head back to transition

## Run Course – 4 laps of 2.5km