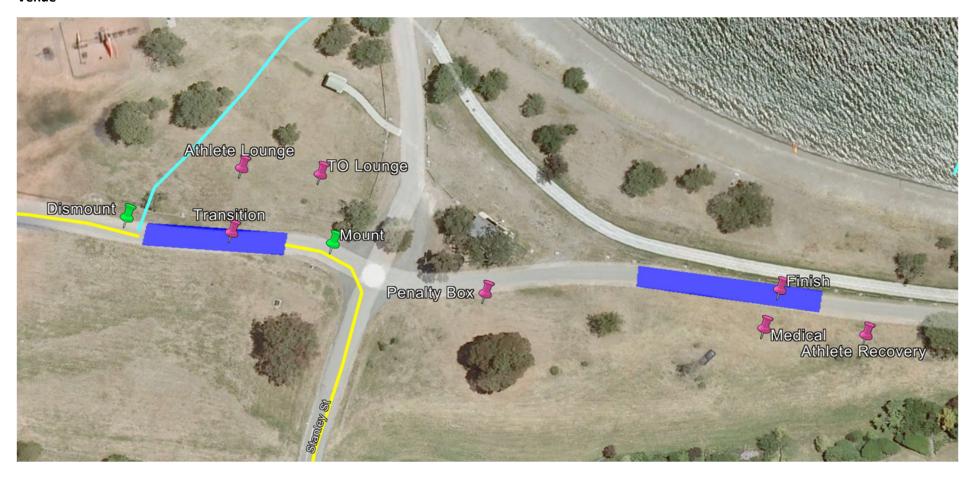

## Venue



Swim Course – 300m to the first turn buoy – 750m per lap.



## Cycle Course – 8 laps (Plus start and finish)



Head out of transition and up the hill onto Wharewaka Road, left into Kohatu Parade, left into Pokaka Cres, left into Heeni, left into Wharewaka and down hill, veer left to follow road around reserve (Caution at the bottom of this hill for off camber left turn) return back up the hill, right onto Heeni St, left onto Teti, left onto Kohatu Pde and back onto Wharewaka Road.

Left into Logan Ave, follow Logan Ave until it intersects with Wharewaka Rd – turn RIGHT here and then complete a further 7 laps.

On the final lap turn left at this intersection and head back to transition

## Run Course – 4 laps of 2.5km