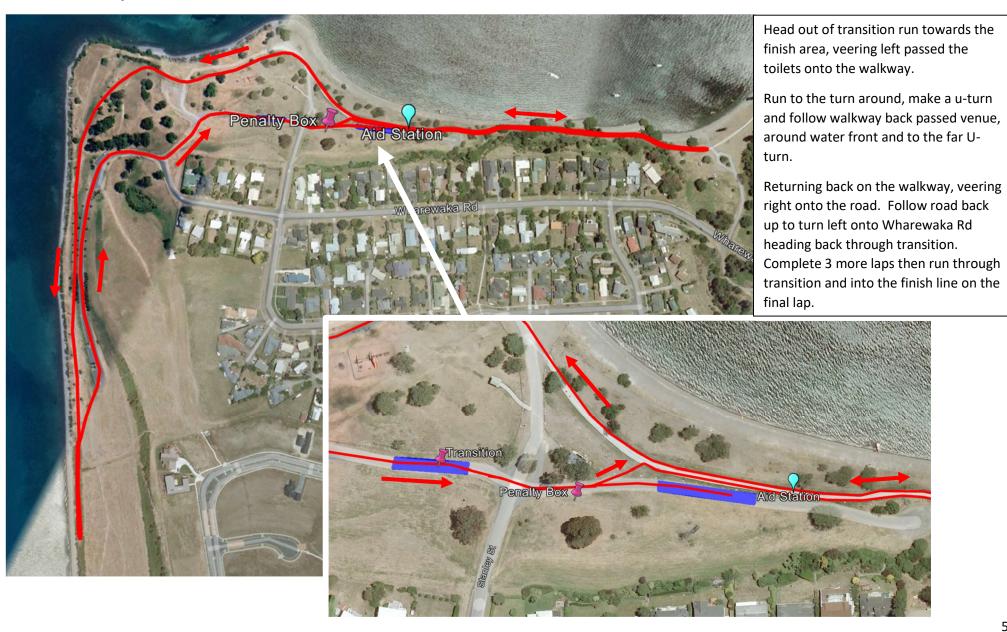

## Venue



Swim Course – 300m to the first turn buoy – 750m per lap.



## Cycle Course – 8 laps (Plus start and finish)



Head out of transition and up the hill onto Wharewaka Road, left into Kohatu Parade, left into Pokaka Cres, left into Heeni, left into Wharewaka and down hill, veer left to follow road around reserve (Caution at the bottom of this hill for off camber left turn) return back up the hill, right onto Heeni St, left onto Teti, left onto Kohatu Pde and back onto Wharewaka Road.

Left into Logan Ave, follow Logan Ave until it intersects with Wharewaka Rd – turn RIGHT here and then complete a further 7 laps.

On the final lap turn left at this intersection and head back to transition

## Run Course – 4 laps of 2.5km