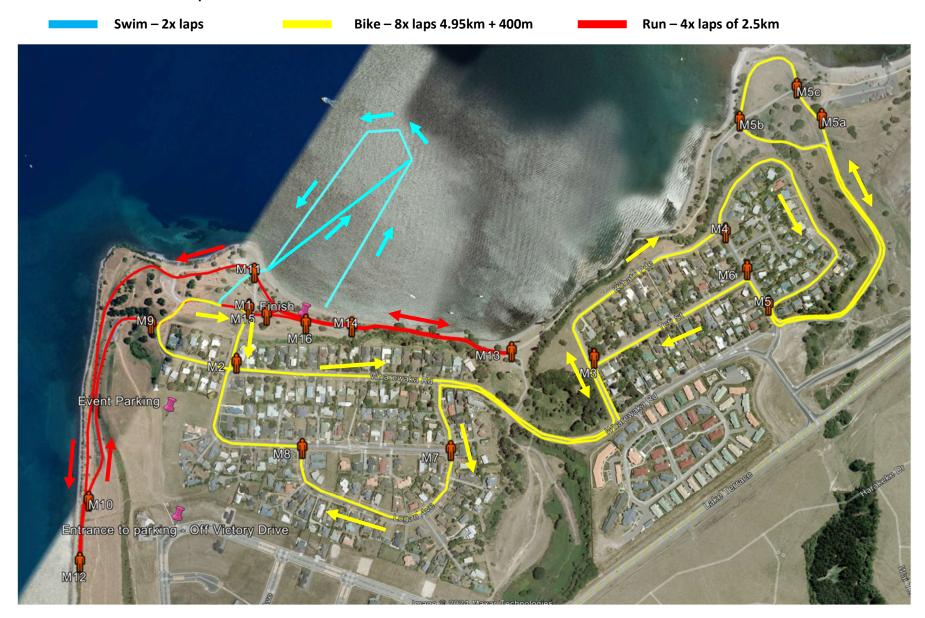

## Venue

Swim Course – 300m to the first turn buoy – 750m per lap.

## Cycle Course – 8 laps (Plus start and finish)

Head out of transition and up the hill onto Wharewaka Road, left into Kohatu Parade, left into Pokaka Cres, left into Heeni, left into Wharewaka and down hill, veer left to follow road around reserve (Caution at the bottom of this hill for off camber left turn) return back up the hill, right onto Heeni St, left onto Teti, left onto Kohatu Pde and back onto Wharewaka Road.

Left into Logan Ave, follow Logan Ave until it intersects with Wharewaka Rd – turn RIGHT here and then complete a further 7 laps.

On the final lap turn left at this intersection and head back to transition

## Run Course – 4 laps of 2.5km