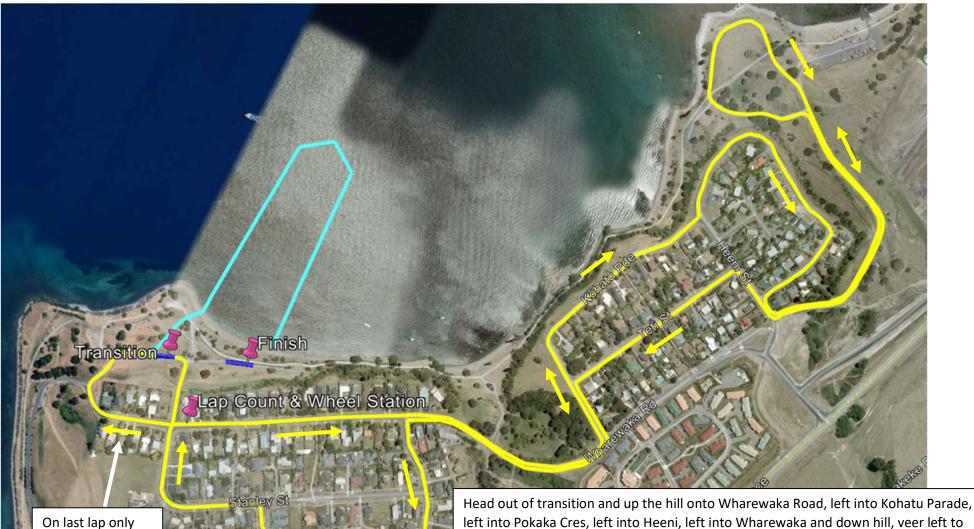

## Cycle Course – 8 laps (Plus start and finish)

Head out of transition and up the hill onto Wharewaka Road, left into Kohatu Parade, left into Pokaka Cres, left into Heeni, left into Wharewaka and down hill, veer left to follow road around reserve (Caution at the bottom of this hill for off camber left turn) return back up the hill, right onto Heeni St, left onto Teti, left onto Kohatu Pde and back onto Wharewaka Road.

Left into Logan Ave, follow Logan Ave until it intersects with Wharewaka Rd – turn RIGHT here and then complete a further 7 laps.

On the final lap turn left at this intersection and head back to transition