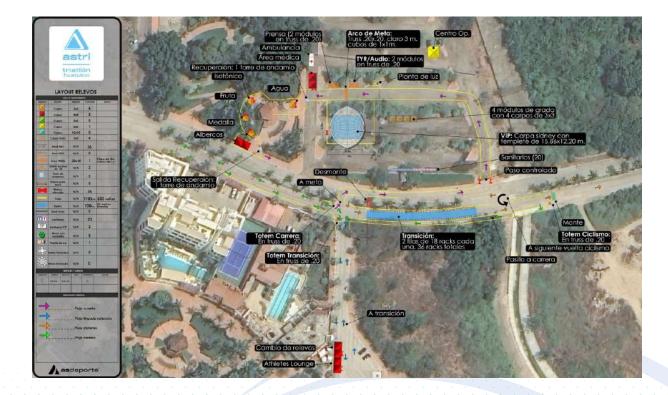

#### **MIX RELAY DISTANCES**

SWIM 300 m Number of laps: 1 Ocean Beach start BIKE 6.8 km Number of laps:2 Flat, with a minor hill in the U turn

#### RUN

2 km Number of laps: 2 Totaly Flat

#### **SWIM START**

#### SWIM COURSE

Start procedures: beach start 60 m wide The Race Referee with assistance of Technical Officials, who are assigned to the start, will start each race. Number of laps: 1 Average water temperature 26 C Map of the swim course

#### **TRANSITION 1**

A flow through transition has been developed to keep athletes moving forward in one direction. Athletes enter the transition and must deposit swim gear in a bin placed beside the bike racks. Athletes' name, numbers and country code are displayed on the top of each bike rack. After the helmet is secure, athletes unrack the bike by moving forward into the centre lane and towards the mount line.

### BIKE COURSE 🕉

Number of laps: 4 Map of the bike course

#### **TRANSITION 2**

The dismount line will be placed 10 meters before the entrance of the transition zone, forward. Athletes enter the transition and must deposit helmet in a bin placed beside the bike racks. Athletes' names, numbers and country code are displayed on the top of each bike rack. After the helmet is in the bin and running shoes are on, athletes exit by moving forward into the centre lane and towards run start line.

# RUN COURSE 🏂

Description: flat Number of laps: 2 Run penalty box will be near the bike dismount line Map of the run course