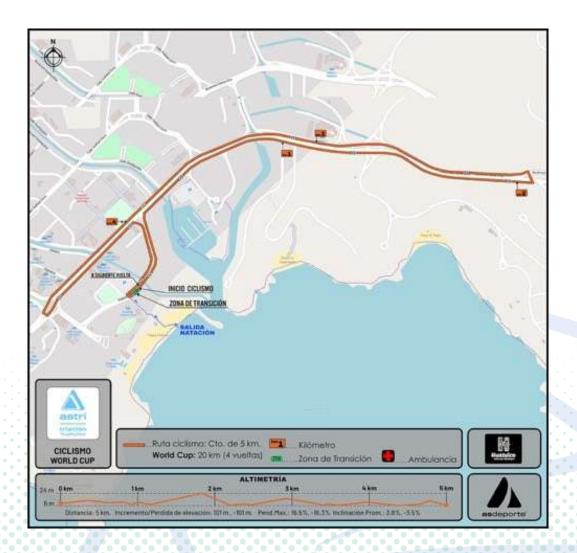

### BIKE COURSE 🕉

Number of laps: 4 Map of the bike course

#### https://youtu.be/0VYf77uxGTc