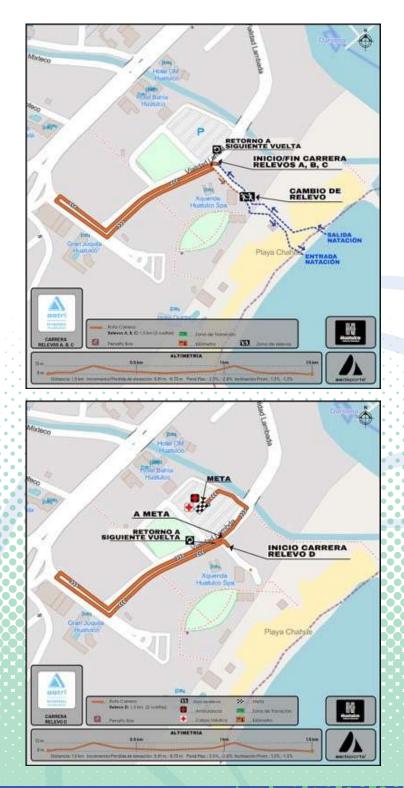

#### **MIX RELAY DISTANCES**

SWIM 300 m Number of laps: 1 Ocean Beach start BIKE 6.8 km Number of laps:2 Flat, with a minor hill in the U turn

#### RUN

2 km Number of laps: 2 Totaly Flat

# **MIX RELAY DISTANCES**

#### **RELAY BIKE COURSE**

Number of laps: 2 Map of the bike course

https://youtu.be/0VYf77uxGTc

### RELAY RUN COURSE 🃌

Description: flat Number of laps: 2 Run penalty box will be near the bike dismount line Map of the run course