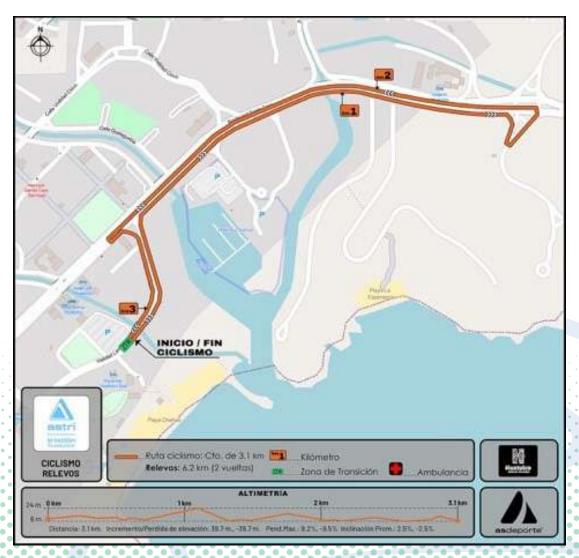

### BIKE COURSE 🕉

Number of laps: 4 Map of the bike course

#### https://youtu.be/0VYf77uxGTc