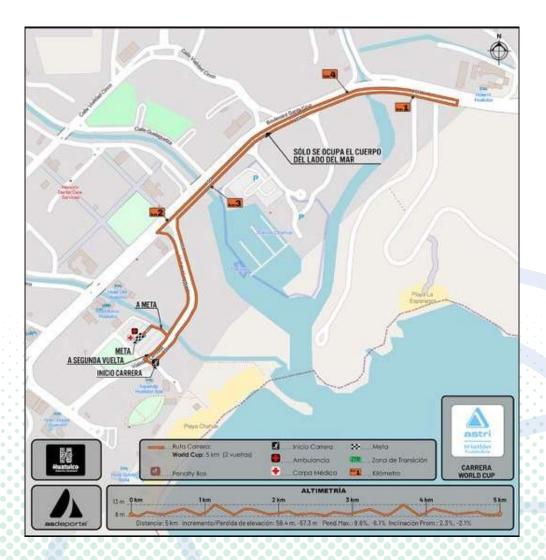

# RUN COURSE 🏂

Description: flat Number of laps: 2 Run penalty box will be near the bike dismount line Map of the run course