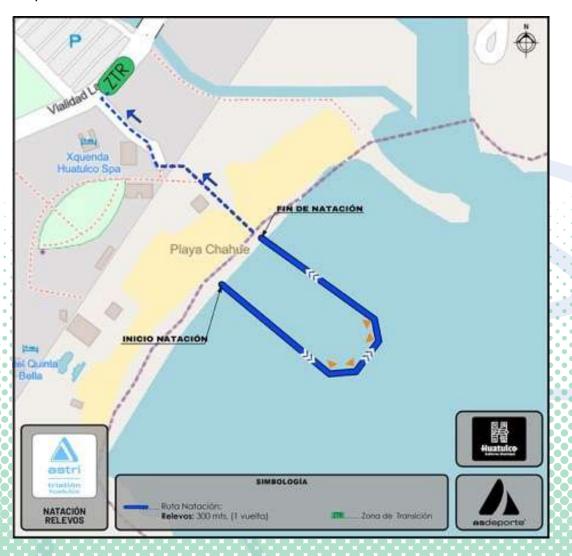

#### **MIX RELAY DISTANCES**

SWIM 300 m Number of laps: 1 Ocean Beach start BIKE 6.8 km Number of laps:2 Flat, with a minor hill in the U turn

#### **SWIM COURSE**

Start procedures: beach start 60 m wide

The Race Referee with assistance of Technical Officials, who are assigned to the start, will start each race.

Number of laps: 1 Average water temperature 26 C Map of the swim course