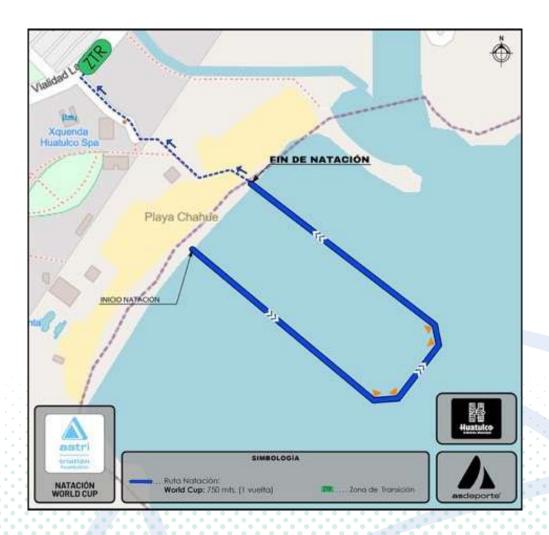

#### SWIM COURSE

Start procedures: beach start 60 m wide The Race Referee with assistance of Technical Officials, who are assigned to the start, will start each race. Number of laps: 1 Average water temperature 26 C Map of the swim course

#### MAP OF THE SWIM COURSE

https://apps1.semarnat.gob.mx:8443/dgeia/gob-mx/playas/destinos/huatulco.html