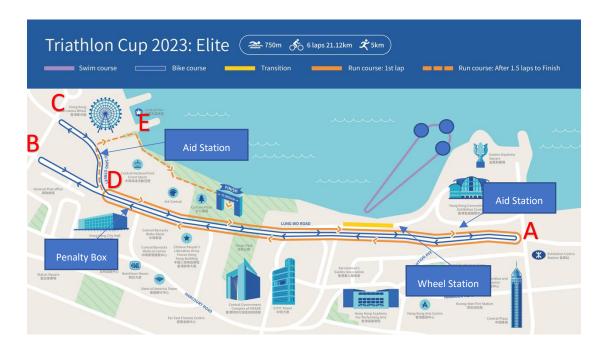

#### **EVENT INFORMATION**

Swim: 750m (1 lap) Bike:2 21.12km (6 laps)

Run:  $5km (1.5 laps \rightarrow Finish)$ 

# **SWIM (750m)**

Water temperature: 21-22 degrees

Wetsuit: 1 hour will confirm before the race start

Number of laps: 1 lap x 750m

Swim: The swim Course will be held outside of the Wan Chai Temporary Waterfront Promenade Landing Step. Athletes will swim one big loop in the anti-clockwise direction.

# **BIKE (21.12km)**

Number of laps: 6 laps x 3.52km

Bike: Transition Area  $\rightarrow$  (A  $\rightarrow$  B $\rightarrow$ C $\rightarrow$ A) x 6 times  $\rightarrow$  Transition

# RUN (5km)

Number of laps: 1.5km laps → Finish

Run: Transition Area  $\rightarrow$  A $\rightarrow$  D $\rightarrow$  A $\rightarrow$  D $\rightarrow$  E $\rightarrow$  Finish