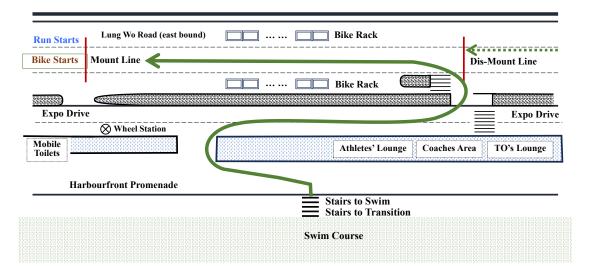

#### **TRANSITION AREA**

The Transition will be located outside of Lung Wo Road

# **Route Map**

Transition Area for Asia Triathlon Cup 2023