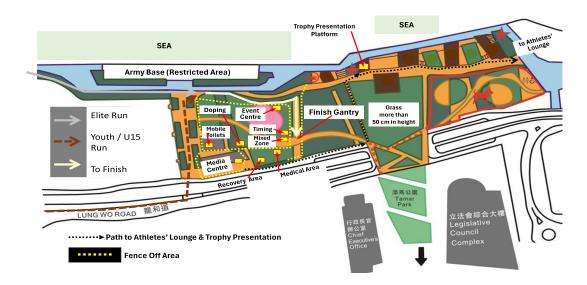

#### **VENUE**

The venue is located at Lung Wo Road, Central. The swim will take place at outside of Wan Chai Waterfront Promenade Victoria Harbour

#### **TRANSITION AREA**

The Transition will be located outside of Lung Wo Road

# **Route Map**

Transition Area for Asia Triathlon Cup 2023