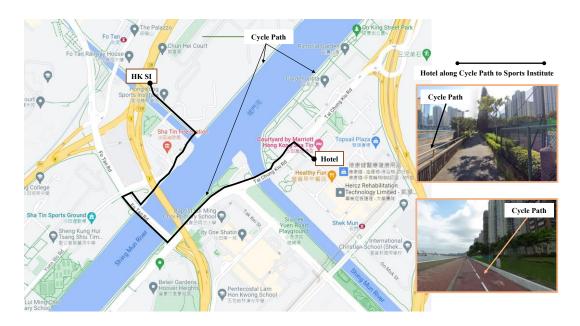

# **Training Facilities**

**Swimming Training:** 

Date: 16 and 17 November 2023

Time: 13:00 to 15:00

Venue: Hong Kong Sports Institute (25m pool)

Remarks: We will have an official to take you cycling from the hotel to HKSI for

swimming Training. Due to HKSI is a Hong Kong Elite Training Center, only World Triathlon listed athletes is allowed to access the center.

Parents and guests are not allowed.

Bike and Run Training: You can cycle and running alone Shing Mun River.